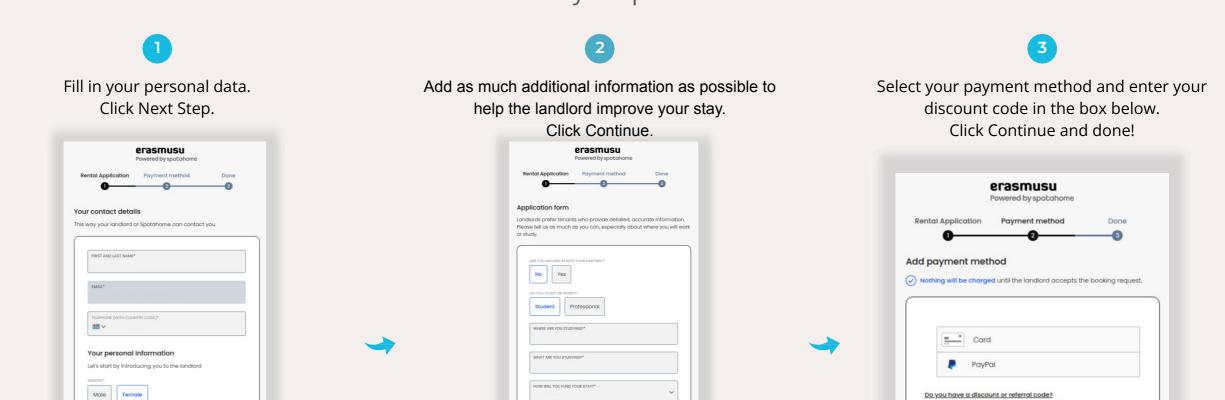

#### How it works

Choose your destination city and the dates of your stay. Find your fav accommodation and click on "Request to book".Complete all the details of the booking form and enter the discount code in step 3, as we show you in the images.